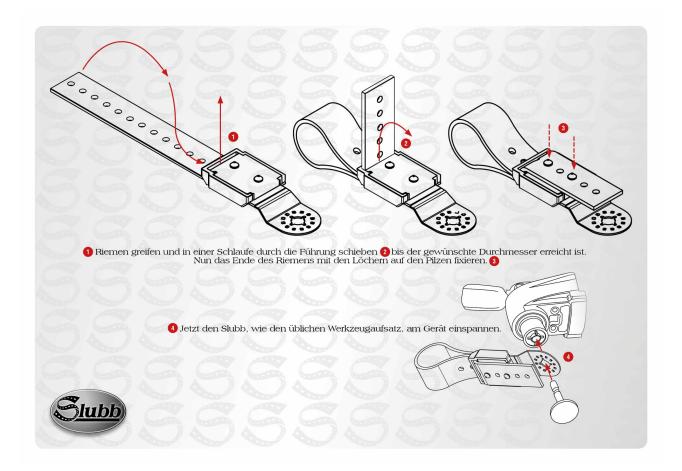

# Commissioning

Mount & get started. To be able to use the Slubb-Masturbator the way you want to, you should mount it on the drive unit. Please follow the diagram above.